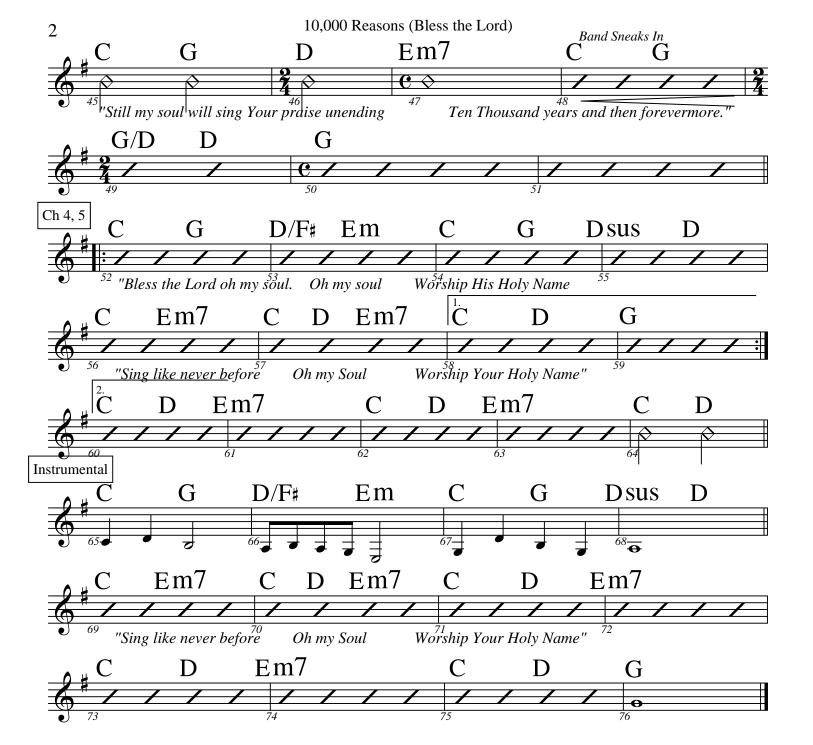

## 10,000 Reasons (Bless the Lord)

I C V1 C V2 C I V3 C Ctag I tag

=70

Matt Redman

```
With conviction / Quarter Note = 82
Synth hold A5 then Full Band IN
Accent beats 1,2&4 / Piano & Elect Gtr on descend riff / Bass on 16ths
[Intro] F#m/// D/// A/// Esus/G#/// F#m/// D/// A/// Esus/G#///
          F#m / / /
                          \mathbf{D}////
                                                    A / / / | E/G# / / / /
[Verse 1] Christ is my reward – And all of my devotion
             F#m / / / /
                             D////
Now there's nothing in this world – That could ever satisfy
E/G# / /
              C#m// D// E//
                                        F#m / /
                                                  A/C#// D//
                                                                       F#m // E / / /
     Through every trial my soul will sing – No turning back – I've been set free
Big Fat Holds!
                                                              more motion
          A / hold / / / / / / /
                                       F#m7 / hold / / / //
                                                             \mathbf{E}//\mathbf{D}////
[Chorus 1] Christ is enough for me – Christ is enough for me
              \mathbf{E} // \mathbf{F}#\mathbf{m} // \mathbf{D} ////
Everything I need is in You – Everything I need
Full Band & Rhythm - like Verse 1
                                                   A / / / / E/G# / / / /
          F#m / / / /
                           \mathbf{D}////
[Verse 2] Christ, my all in all – The joy of my salvation
        F#m / / / /
                         D////
                                               A////
And this hope will never fail – Heaven is our home
               C#m // D //
                                  \mathbf{E}//
                                            F#m // A/C# // D / / /
                                                                                    F#m // E //
     Through every storm my soul will sing – Jesus is here – To God be the glory
Keep driving
          A / / / /
                       1111
                                      F#m7//// //
                                                            \mathbf{E}//|\mathbf{D}////|
[Chorus 2] Christ is enough for me – Christ is enough for me
              \mathbf{E}//\mathbf{F}\mathbf{m}//\mathbf{D}///
                                             E / / / /
Everything I need is in You – Everything I need
Band holds / Elec Gtr pulses / Drum cadence
[Interlude] A / / / Asus / / A / / Asus / / A / / / A / / / /
same as Interlude above – unison voices
                                                        D// Dma7//
                     A // Asus // A2 // A //
[Bridge 1] I have decided to follow Jesus – No turning back – No turning back
                                                                 kick on all 4 - build
         A / / Asus / /
                          A2//A//
                                              \mathbf{D}//
                                                        \mathbf{E}//
```