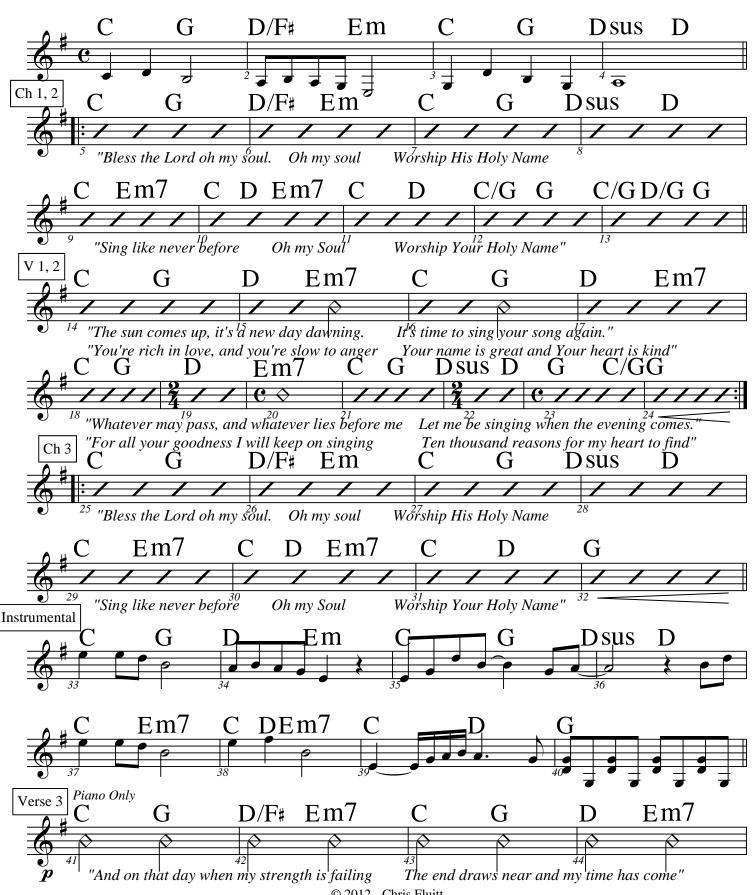

## 10,000 Reasons (Bless the Lord)

I C V1 C V2 C I V3 C Ctag I tag

=70

Matt Redman

```
With conviction / Quarter Note = 82
Synth hold A5 then Full Band IN
Accent beats 1,2&4 / Piano & Elect Gtr on descend riff / Bass on 16ths
[Intro] F#m/// D/// A/// Esus/G#/// F#m/// D/// A/// Esus/G#///
          F#m / / /
                          \mathbf{D}////
                                                    A / / / | E/G# / / / /
[Verse 1] Christ is my reward – And all of my devotion
             F#m / / / /
                             D////
Now there's nothing in this world – That could ever satisfy
E/G# / /
              C#m// D// E//
                                        F#m / /
                                                  A/C#// D//
                                                                       F#m // E / / /
     Through every trial my soul will sing – No turning back – I've been set free
Big Fat Holds!
                                                              more motion
          A / hold / / / / / / /
                                       F#m7 / hold / / / //
                                                             \mathbf{E}//\mathbf{D}////
[Chorus 1] Christ is enough for me – Christ is enough for me
              \mathbf{E} // \mathbf{F}#\mathbf{m} // \mathbf{D} ////
Everything I need is in You – Everything I need
Full Band & Rhythm - like Verse 1
                                                   A / / / / E/G# / / / /
          F#m / / / /
                           \mathbf{D}////
[Verse 2] Christ, my all in all – The joy of my salvation
        F#m / / / /
                         D////
                                               A////
And this hope will never fail – Heaven is our home
               C#m // D //
                                  \mathbf{E}//
                                            F#m // A/C# // D / / /
                                                                                    F#m // E //
     Through every storm my soul will sing – Jesus is here – To God be the glory
Keep driving
          A / / / /
                       1111
                                      F#m7//// //
                                                            \mathbf{E}//|\mathbf{D}////|
[Chorus 2] Christ is enough for me – Christ is enough for me
              \mathbf{E}//\mathbf{F}\mathbf{m}//\mathbf{D}///
                                             E / / / /
Everything I need is in You – Everything I need
Band holds / Elec Gtr pulses / Drum cadence
[Interlude] A / / / Asus / / A / / Asus / / A / / / A / / / /
same as Interlude above – unison voices
                                                        D// Dma7//
                     A // Asus // A2 // A //
[Bridge 1] I have decided to follow Jesus – No turning back – No turning back
                                                                 kick on all 4 - build
         A / / Asus / /
                          A2//A//
                                              \mathbf{D}//
                                                        \mathbf{E}//
```