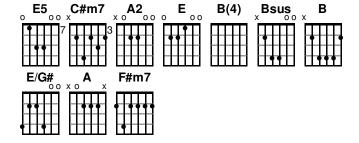

## CAPO 2nd Fret

Intro

E5 / / /

Verse 1

C#m7 A2
I speak the name of Jesus over you

Ε

In your hurting, in your sorrow

B(4)

I will ask my God to move

C#m7 A2 I speak the name 'cause its all that I can do

In desper - ation, I'll seek heaven

B(4)

And pray this for you

## Chorus

C#m7

I pray for your healing

**A2** 

That circumstances would change

Ε

I pray that the fear inside would flee

Bsus E

In Jesus name

C#m7

I pray that a breakthrough

A2

Would happen to - day

E

I pray mira - cles over your life

**Bsus** 

### **Transition 1**

B C#m7 / / E/G# A2 / A2

In Jesus name

## Verse 2

C#m7

I speak the name of all authori - ty

A2 I

De - claring blessings

Bsus

Ev'ry promise He is faithful to keep

C#m7 A

I speak the name no grave could ever hold

Ε

He is greater, He is stronger

Bsus

He's the God of possible

### Chorus

**Transition 2** 

B C#m7 A

In Jesus name

**Bridge** 

F#m7 A2

Come be - lieve it, come re - ceive it

Е

Oh the power of His

Bsus

Spirit is now forever yours

F#m7 A2

Come be - lieve it, come re - ceive it

Ε

In the mighty name of Jesus

Bsus

### Chorus

Tag

C#m7

I pray for re - vival

**A2** 

For restoration of faith

Ε

I pray that the dead will come alive

Bsus B C#m7

In Jesus name, in Jesus name

Ending

(C#m7) / / | A2 / / | E / / / | B(4)

© 2022 Be Essential Songs, Hulse House Music, David Spencer Songs (Admin by Essential Music Publishing) Centricity Songs, Meaux Mercy, BrentHood Music (Admin by Capitol CMG Publishing). CCLI Song No. 7186326. Unauthorized distribution is prohibited.