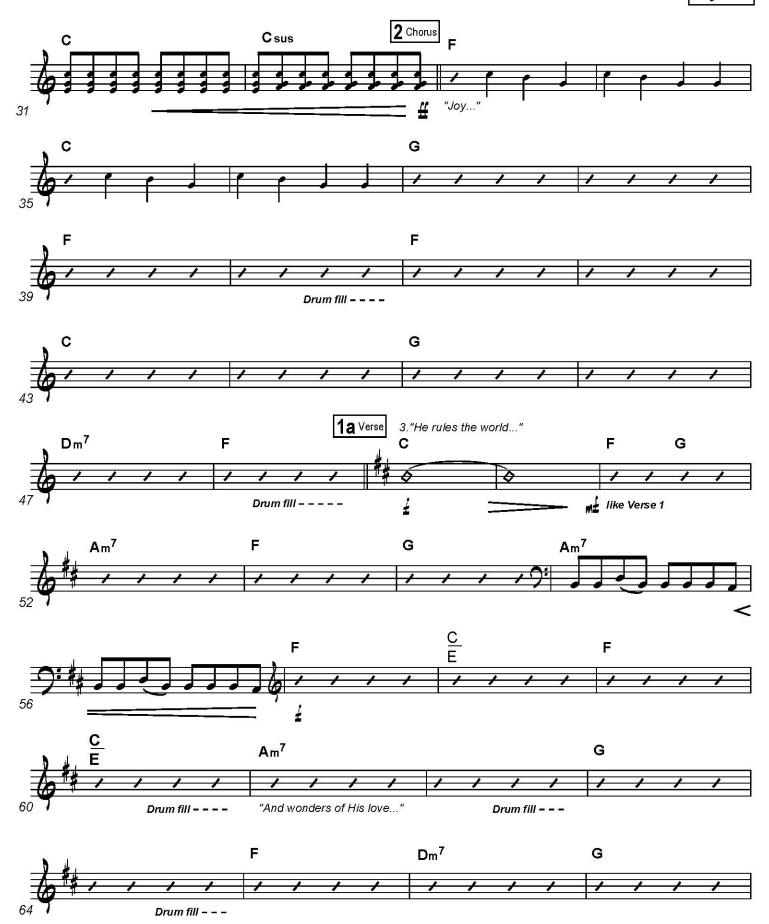

# December 5, 2021 Redemption | CCLI #

| Pre-Service  |                                                                                                                                                                                                           |  |
|--------------|-----------------------------------------------------------------------------------------------------------------------------------------------------------------------------------------------------------|--|
| 40:00        | Setup & Sound Check 4:30 p.m.                                                                                                                                                                             |  |
| 5:00         | Production Meeting Prayer 5:10 p.m. A timely service guide run down and Prayer.                                                                                                                           |  |
| 10:00        | Pre-service Music & Power Point 5:15 p.m. A LIVELY Playlist from Computer & Power Point from DropBox                                                                                                      |  |
| 5:00         | 5 Minute Countdown 5:25 P.M. Via Easy Worship                                                                                                                                                             |  |
| Service      |                                                                                                                                                                                                           |  |
| 3:00         | Greeting - Hit the 3 points                                                                                                                                                                               |  |
| 5:00         | Joy To The World (Unspeakable Joy) C Multitrack NO KEY CHANGE                                                                                                                                             |  |
| 2:00         | Scripture Reading                                                                                                                                                                                         |  |
| 5:00         | O Come O Come Emmanuel E  Matt Maher at 70bpm                                                                                                                                                             |  |
| 5:00         | God With Us B  Default Arrangement at 74bpm                                                                                                                                                               |  |
| 2:00         | Offering                                                                                                                                                                                                  |  |
| 35:00        | Message -                                                                                                                                                                                                 |  |
| 7:00         | Altar                                                                                                                                                                                                     |  |
| 1:00         | Service Close  We do three things when we come and three things when we go.  >Connect with God  >Connect With other believers  >Connect people to the love of Jesus #1 New Life Students #2 Connect Group |  |
| Post Service |                                                                                                                                                                                                           |  |
| 10:00        | Post-Service Music From Playlist on Computer                                                                                                                                                              |  |

Key: C-D

## Joy To The World (Unspeakable Joy)

(based on the recording from the Chris Tomlin album "Glory in the Highest")
www.praisecharts.com/9281

Isaac Watts, G.F. Handel, Chris Tomlin, Ed Cash, and Matt Gilder