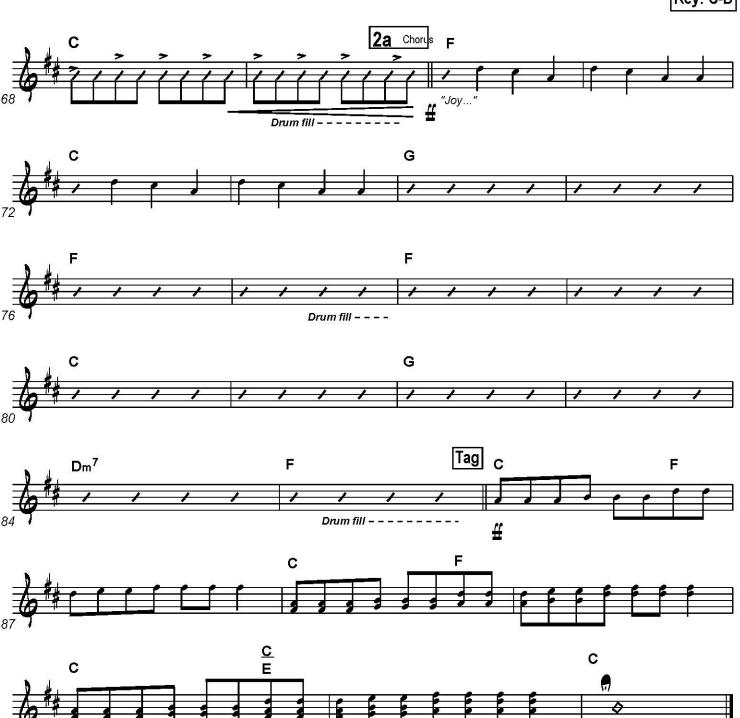

# December 5, 2021 Redemption | CCLI #

| Pre-Service  |                                                                                                                                                                                                           |  |
|--------------|-----------------------------------------------------------------------------------------------------------------------------------------------------------------------------------------------------------|--|
| 40:00        | Setup & Sound Check 4:30 p.m.                                                                                                                                                                             |  |
| 5:00         | Production Meeting Prayer 5:10 p.m. A timely service guide run down and Prayer.                                                                                                                           |  |
| 10:00        | Pre-service Music & Power Point 5:15 p.m. A LIVELY Playlist from Computer & Power Point from DropBox                                                                                                      |  |
| 5:00         | 5 Minute Countdown 5:25 P.M. Via Easy Worship                                                                                                                                                             |  |
| Service      |                                                                                                                                                                                                           |  |
| 3:00         | Greeting - Hit the 3 points                                                                                                                                                                               |  |
| 5:00         | Joy To The World (Unspeakable Joy) C Multitrack NO KEY CHANGE                                                                                                                                             |  |
| 2:00         | Scripture Reading                                                                                                                                                                                         |  |
| 5:00         | O Come O Come Emmanuel E  Matt Maher at 70bpm                                                                                                                                                             |  |
| 5:00         | God With Us B  Default Arrangement at 74bpm                                                                                                                                                               |  |
| 2:00         | Offering                                                                                                                                                                                                  |  |
| 35:00        | Message -                                                                                                                                                                                                 |  |
| 7:00         | Altar                                                                                                                                                                                                     |  |
| 1:00         | Service Close  We do three things when we come and three things when we go.  >Connect with God  >Connect With other believers  >Connect people to the love of Jesus #1 New Life Students #2 Connect Group |  |
| Post Service |                                                                                                                                                                                                           |  |
| 10:00        | Post-Service Music From Playlist on Computer                                                                                                                                                              |  |

Key: C-D

## Joy To The World (Unspeakable Joy)

(based on the recording from the Chris Tomlin album "Glory in the Highest")
www.praisecharts.com/9281

Isaac Watts, G.F. Handel, Chris Tomlin, Ed Cash, and Matt Gilder