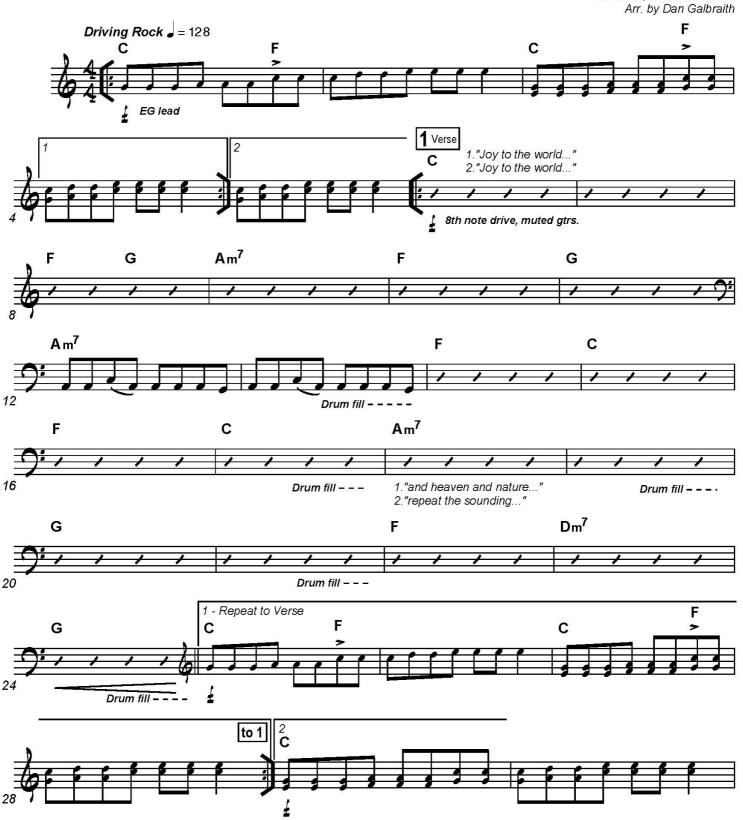

# December 5, 2021 Redemption | CCLI #

| Pre-Service  |                                                                                                                                                                                                           |  |
|--------------|-----------------------------------------------------------------------------------------------------------------------------------------------------------------------------------------------------------|--|
| 40:00        | Setup & Sound Check 4:30 p.m.                                                                                                                                                                             |  |
| 5:00         | Production Meeting Prayer 5:10 p.m. A timely service guide run down and Prayer.                                                                                                                           |  |
| 10:00        | Pre-service Music & Power Point 5:15 p.m. A LIVELY Playlist from Computer & Power Point from DropBox                                                                                                      |  |
| 5:00         | 5 Minute Countdown 5:25 P.M. Via Easy Worship                                                                                                                                                             |  |
| Service      |                                                                                                                                                                                                           |  |
| 3:00         | Greeting - Hit the 3 points                                                                                                                                                                               |  |
| 5:00         | Joy To The World (Unspeakable Joy) C Multitrack NO KEY CHANGE                                                                                                                                             |  |
| 2:00         | Scripture Reading                                                                                                                                                                                         |  |
| 5:00         | O Come O Come Emmanuel E  Matt Maher at 70bpm                                                                                                                                                             |  |
| 5:00         | God With Us B  Default Arrangement at 74bpm                                                                                                                                                               |  |
| 2:00         | Offering                                                                                                                                                                                                  |  |
| 35:00        | Message -                                                                                                                                                                                                 |  |
| 7:00         | Altar                                                                                                                                                                                                     |  |
| 1:00         | Service Close  We do three things when we come and three things when we go.  >Connect with God  >Connect With other believers  >Connect people to the love of Jesus #1 New Life Students #2 Connect Group |  |
| Post Service |                                                                                                                                                                                                           |  |
| 10:00        | Post-Service Music From Playlist on Computer                                                                                                                                                              |  |

Key: C-D

## Joy To The World (Unspeakable Joy)

(based on the recording from the Chris Tomlin album "Glory in the Highest")
www.praisecharts.com/9281

Isaac Watts, G.F. Handel, Chris Tomlin, Ed Cash, and Matt Gilder