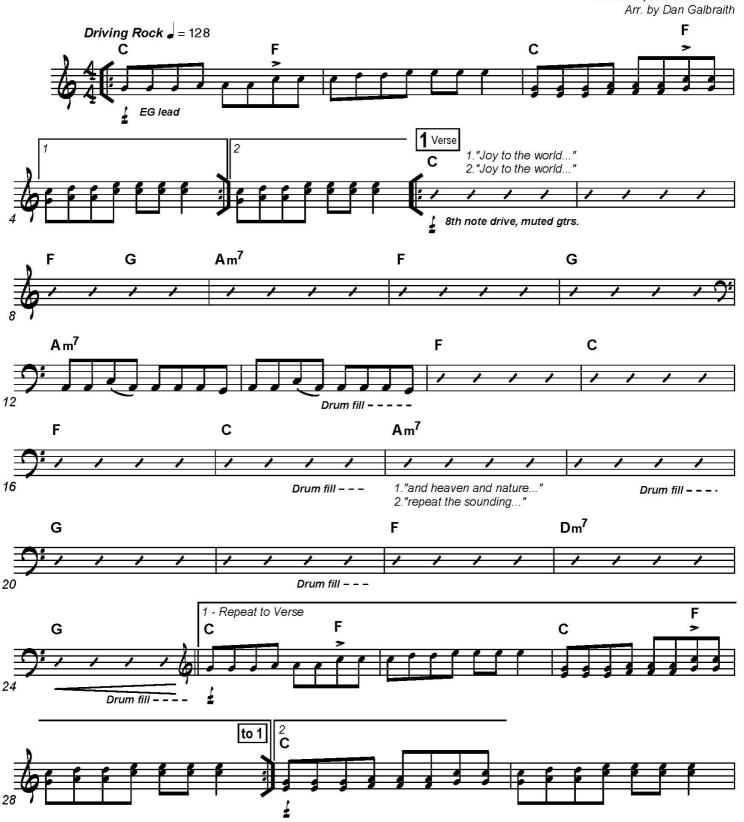

## Joy To The World (Unspeakable Joy)

(based on the recording from the Chris Tomlin album "Glory in the Highest")
www.praisecharts.com/9281

Isaac Watts, G.F. Handel, Chris Tomlin, Ed Cash, and Matt Gilder