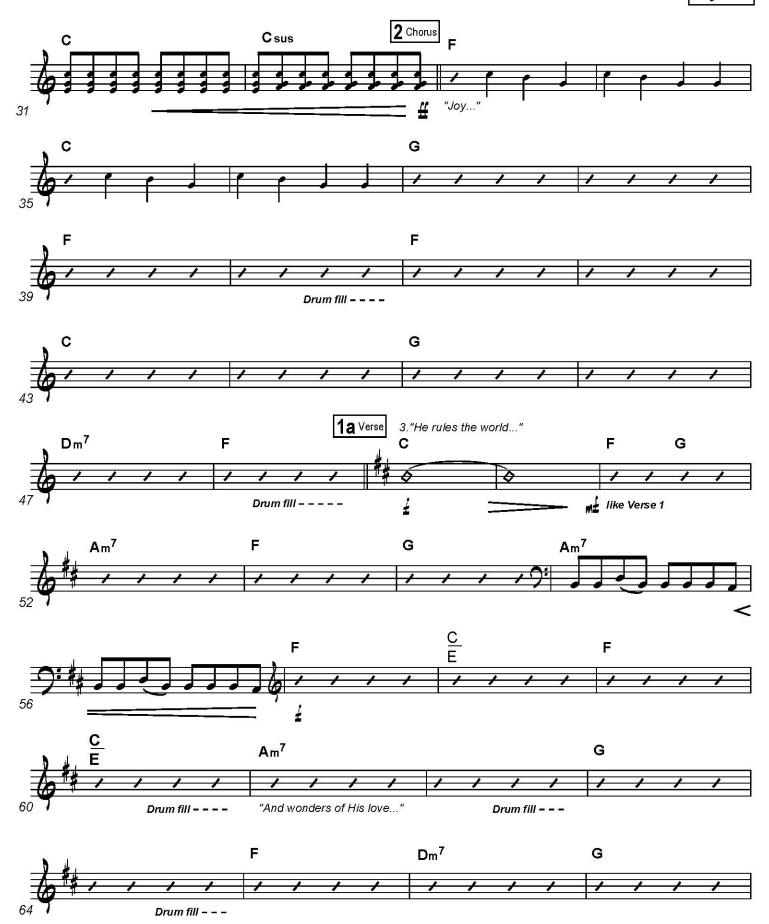

## Joy To The World (Unspeakable Joy)

(based on the recording from the Chris Tomlin album "Glory in the Highest")
www.praisecharts.com/9281

Isaac Watts, G.F. Handel, Chris Tomlin, Ed Cash, and Matt Gilder