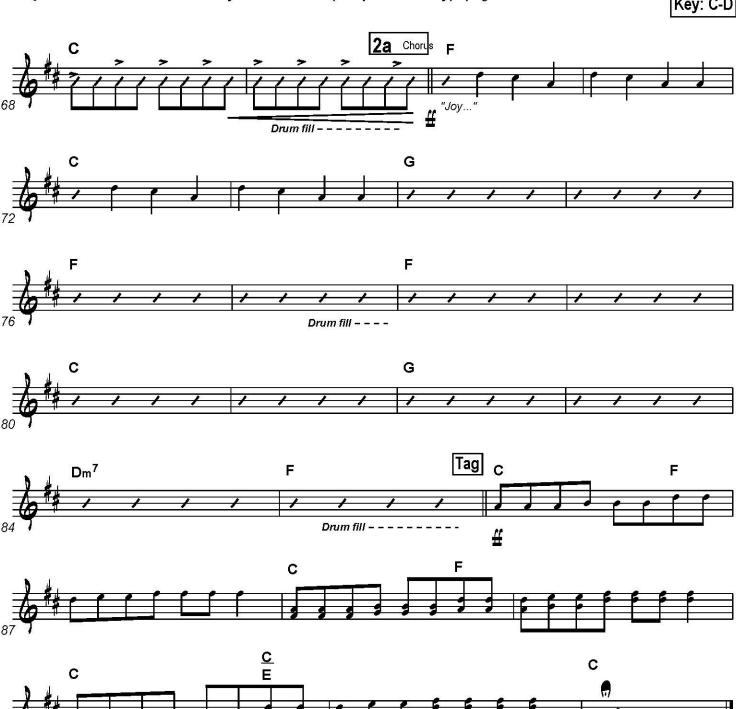

## Joy To The World (Unspeakable Joy)

(based on the recording from the Chris Tomlin album "Glory in the Highest")
www.praisecharts.com/9281

Isaac Watts, G.F. Handel, Chris Tomlin, Ed Cash, and Matt Gilder