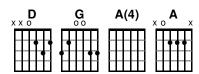

#### Verse 1

D G A(4) G D G A(4) G
Born unto us this day, a Savior
D G A(4) G D G A(4) G
Gifted from heaven to a manger

#### Verse 2

The hope of the world

A(4) G D G A(4) G

A light for all man - kind

D G

All of the earth

A(4) G D

Re - joice, it's Christmas time

G A(4) G

(it's Christmas ti - me)

G

#### **Chorus**

So lift up your voice and sing out His praise

G
It's Christmas

D
G
A
Born is the King, re - joice in the day

G
It's Christmas

D
G
A
Make a joy - ful sound, it's Christmas

D
G
Let His praise resound it's Christmas

#### Instrumental

D / G / | A / G /

#### Verse 3

D G A(4)
Goodwill to all the earth
G D G A(4) G
And peace di - vine
D G
All of the earth
A(4) G D
Re - joice, it's Christmas time
G A(4) G
(it's Christmas ti - me)