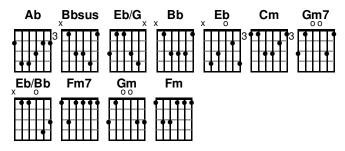

# Worthy Of It All CHRISTMAS

www.praisecharts.com/76497 CeCe Winans Key: Eb · Tempo: 71 · Time: 4/4

Intro (4x)

Ab / / / | Bbsus / / /

Verse 1

Ab Bbsus

Wisemen came with treasure,

Ab Bbsus

Incense, gold, & myrr

Ab Bbsus Eb/G

Gifts laid open before the King of Kings

Ab Bb Eb and Savior of the world

Chorus 1

Eb

You are worthy of it all

Bbsus Bb

You are worthy of it all

Eb/G Ab

For from You are all things

Bb

And to You are all things

Eb

You deserve the glory

<u>Interlude</u>

Ab / / / | Bb / / / | Ab / / / | Bb / / /

What have I to offer, this child in a manger lay

<u>Verse 1</u> The treasures of my heart are laid open,

I will lift my hands and I will say

Chorus 2 (2x)

Eb

You are worthy of it all

Bbsus Bb

You are worthy of it all

Eb/G Ab

For from You are all things

Cm Bb

And to You are all things

Eb

You deserve the glory

Instrumental

Eb / / / | Gm7 / / / | Cm / / / | Ab / / /

Eb/Bb / / / | Bb / / / | Fm7 / / / | Ab / / /

**Bridge 1** 

Eb Gm7

Jesus Christ, God with us, Hope has arrived

Ab

Jesus Christ, God with us, Peace has arrived

Eb/Bb B

Jesus Christ, God with us, Love has arrived

m7 Ab

Jesus Christ, God with us, Life has arrived

Bridge 2

Eb Gm

Jesus Christ, God with us, Hope has arrived

Jesus Christ, God with us, Peace has arrived

Bb

Eb/Bb

Jesus Christ, God with us, Love has arrived

Fm Ab Jesus Christ, God with us

Chorus 2 (2x)

© 2012 Common Hymnal Publishing, Innerland, Wayfinder Music, Underground Treasure (Admin. by Integrity Music). CCLI Song No. 6280644. Unauthorized distribution is prohibited.