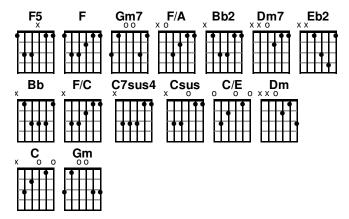

### Let Us Adore

www.praisecharts.com/73980 David & Nicole Binion

Verse 3

F Gm7
Oh come saint or sinner
Dm7 Eb2

His love knows no limits

Bb F/C C7sus4

Jesus is born in Bethlehem

Key: F · Tempo: 104 · Time: 4/4

Page 1 of 2

Intro 2

Verse 4

F Gm7
Oh come join the heavens
Dm7 Eb2
Sing worship, sing praises
Bb F/C C7sus4 Bb2
Jesus is born in Bethle - hem
Csus

Chorus > Intro 2 (2x)

Jesus is born, hey

Bridge (2x)

 Bb
 F/A
 Gm7
 F
 C/E

 Oh come
 let
 us
 a - dore

 F
 C/E
 Dm
 C
 Bb

 Oh come
 let
 us
 a - dore

F/A Gm F C/E Dm C /Bb F/A Gm Oh, come let us a - dore Him F/C C F Christ the Lord

Chorus > Intro (2x)

Tag 1

F Christ the Lord

Tag 2

(F) Gm7 Dunis Ebunis Funis | F/A Bb2 / /

**Ending** 

F Gm7 Fma7/A Bb2/D Let us adore, let us adore

F5 / / / | F / / / | / / / / | F / / / | / / / /

Intro 1

Intro 2 (2x)

F Gm7 / / | F/A Bb2 / /

Verse 1

F Gm7
Oh come all ye faithful

Dm7 Eb2
Come joyful, come praising
Bb F/C C7sus4
Jesus is born in Bethlehem

Intro 2

Verse 2

F Gm7
Oh come and be - hold Him

Dm7 Eb2
The King of the ages

Bb F/C C7sus4 Bb
Jesus is born in Bethle - hem
Csus

Jesus is born, hey

**Chorus** 

F Gm7 F/A Bb2

Let us adore, let us adore

F Gm7 F/A Bb2 (F)
Let us adore Christ, the Lord

F Gm7

Oh, clap your hands

F/A Bb2

Lift up your voice

F Gm7 F/A Bb2 (F) Let us adore Christ, the Lord

Intro 2 (2x)