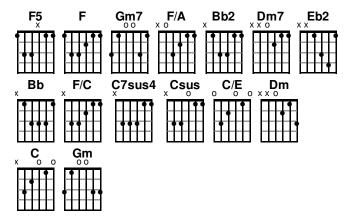

#### Let Us Adore

www.praisecharts.com/73980 David & Nicole Binion

Verse 3

F Gm7
Oh come saint or sinner
Dm7 Eb2

His love knows no limits

Bb F/C C7sus4

Jesus is born in Bethlehem

Key: F · Tempo: 104 · Time: 4/4

Page 1 of 2

Intro 2

Verse 4

F Gm7
Oh come join the heavens
Dm7 Eb2
Sing worship, sing praises
Bb F/C C7sus4 Bb2
Jesus is born in Bethle - hem
Csus

Chorus > Intro 2 (2x)

Jesus is born, hey

Bridge (2x)

 Bb
 F/A
 Gm7
 F
 C/E

 Oh come
 let
 us
 a - dore

 F
 C/E
 Dm
 C
 Bb

 Oh come
 let
 us
 a - dore

F/A Gm F C/E Dm C /Bb F/A Gm Oh, come let us a - dore Him F/C C F Christ the Lord

Chorus > Intro (2x)

Tag 1

F Christ the Lord

Tag 2

(F) Gm7 Dunis Ebunis Funis | F/A Bb2 / /

**Ending** 

F Gm7 Fma7/A Bb2/D Let us adore, let us adore

F5 / / / | F / / / | / / / / | F / / / | / / / /

Intro 1

Intro 2 (2x)

F Gm7 / / | F/A Bb2 / /

Verse 1

F Gm7
Oh come all ye faithful

Dm7 Eb2
Come joyful, come praising
Bb F/C C7sus4
Jesus is born in Bethlehem

Intro 2

Verse 2

F Gm7
Oh come and be - hold Him

Dm7 Eb2
The King of the ages

Bb F/C C7sus4 Bb
Jesus is born in Bethle - hem
Csus

Jesus is born, hey

**Chorus** 

F Gm7 F/A Bb2

Let us adore, let us adore

F Gm7 F/A Bb2 (F)
Let us adore Christ, the Lord

F Gm7

Oh, clap your hands

F/A Bb2

Lift up your voice

F Gm7 F/A Bb2 (F) Let us adore Christ, the Lord

Intro 2 (2x)

## **Let Us Adore**

www.praisecharts.com/73980 David & Nicole Binion Key: F · Tempo: 104 · Time: 4/4 Page 2 of 2

© 2019 Integrity Worship Music, David Binion Music, Integrity's Praise Music (Admin by Capitol CMG Publishing). CCLI Song No. 7136246. Unauthorized distribution is prohibited.