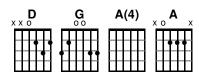

## **Born Is The King (It's Christmas)**

www.praisecharts.com/22288 Hillsong Worship / Hillsong Worship Key: D · Time: 4/4

#### Intro

Do, do, do, do, do, do, do
Do, do, do, do, do, do, do
G
Do, do, do, do, do, do, do
Do, do, do, do, do, do, do
do, do, do, do, do, do, do

#### Verse 1

D G A(4) G D G A(4) G
Born unto us this day, a Savior
D G A(4) G D G A(4) G
Gifted from heaven to a manger

#### Verse 2

The hope of the world

A(4) G D G A(4) G

A light for all man - kind

D G

All of the earth

A(4) G D

Re - joice, it's Christmas time

G A(4) G

(it's Christmas ti - me)

G

#### **Chorus**

So lift up your voice and sing out His praise

G
It's Christmas

D
G
A
Born is the King, re - joice in the day

G
It's Christmas

D
G
A
Make a joy - ful sound, it's Christmas

D
G
Let His praise resound it's Christmas

#### Instrumental

D / G / | A / G /

#### Verse 3

D G A(4)
Goodwill to all the earth
G D G A(4) G
And peace di - vine
D G
All of the earth
A(4) G D
Re - joice, it's Christmas time
G A(4) G
(it's Christmas ti - me)