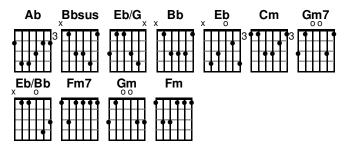

## Worthy Of It All CHRISTMAS

www.praisecharts.com/76497 CeCe Winans Key: Eb · Tempo: 71 · Time: 4/4

Intro (4x)

Ab / / / | Bbsus / / /

Verse 1

Ab Bbsus

Wisemen came with treasure,

Ab Bbsus

Incense, gold, & myrr

Ab Bbsus Eb/G

Gifts laid open before the King of Kings

Ab Bb Eb and Savior of the world

Chorus 1

Eb

You are worthy of it all

Bbsus Bb

You are worthy of it all

Eb/G Ab

For from You are all things

Bb

And to You are all things

Eb

You deserve the glory

<u>Interlude</u>

Ab / / / | Bb / / / | Ab / / / | Bb / / /

What have I to offer, this child in a manger lay

<u>Verse 1</u> The treasures of my heart are laid open,

I will lift my hands and I will say

Chorus 2 (2x)

Eb

You are worthy of it all

Bbsus Bb

You are worthy of it all

Eb/G Ab

For from You are all things

Cm Bb

And to You are all things

Eb

You deserve the glory

Instrumental

Eb / / / | Gm7 / / / | Cm / / / | Ab / / /

Eb/Bb / / / | Bb / / / | Fm7 / / / | Ab / / /

**Bridge 1** 

Eb Gm7

Jesus Christ, God with us, Hope has arrived

Ab

Jesus Christ, God with us, Peace has arrived

Eb/Bb B

Jesus Christ, God with us, Love has arrived

m7 Ab

Jesus Christ, God with us, Life has arrived

Bridge 2

Eb Gm

Jesus Christ, God with us, Hope has arrived

Jesus Christ, God with us, Peace has arrived

Bb

Eb/Bb

Jesus Christ, God with us, Love has arrived

Fm Ab Jesus Christ, God with us

Chorus 2 (2x)

© 2012 Common Hymnal Publishing, Innerland, Wayfinder Music, Underground Treasure (Admin. by Integrity Music). CCLI Song No. 6280644. Unauthorized distribution is prohibited.