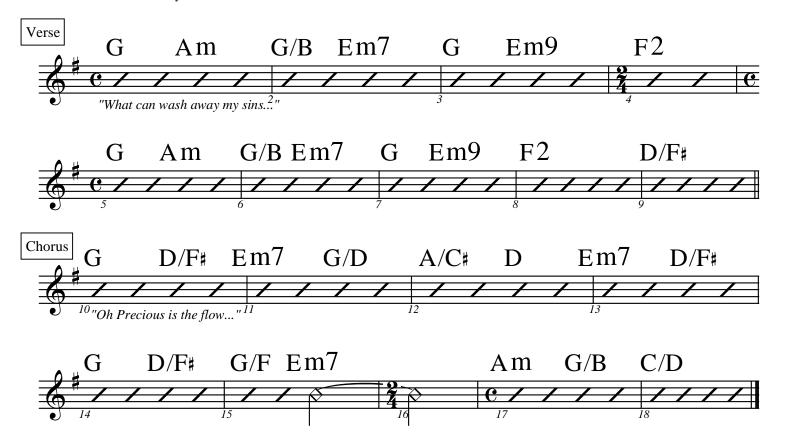

### Nothing but the blood of Jesus

Ballad/Hymn

What can wash away my sins? Nothing But the Blood of Jesus What can make me whole again? Nothing But the Blood of Jesus

This is all my hope and peace Nothing But the Blood of Jesus This is all my righteousness Nothing but the Blood of Jesus O! Precious is the flow That makes me white as snow No other fount I know Nothing but the blood of Jesus