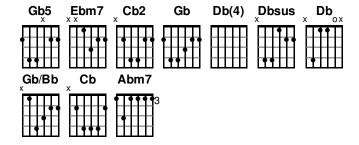

### In Jesus Name (God Of Possible)

www.praisecharts.com/78010 Katy Nichole Key: Gb · Tempo: 72 · Time: 4/4 Page 1 of 2

**Intro** 

Gb5 / / /

Verse 1

Ebm7 Cb2 I speak the name of Jesus over you

Gb

In your hurting, in your sorrow

**Db(4)** 

I will ask my God to move

Ebm7 Cb2

I speak the name 'cause its all that I can do

Gb

In desper - ation, I'll seek heaven

Db(4)

And pray this for you

Chorus

Ebm7

I pray for your healing

Cb<sub>2</sub>

That circumstances would change

Gb

I pray that the fear inside would flee

Dbsus Db

In Jesus name

Ebm7

I pray that a breakthrough

Cb<sub>2</sub>

Would happen to - day

Gb

I pray mira - cles over your life

**Dbsus** 

In Jesus name

**Transition 1** 

Db Ebm7 / / Gb/Bb Cb2 / Cb2

In Jesus name

Verse 2

Ebm7 Cb

I speak the name of all authori - ty

Cb2 Gb

De - claring blessings

**Dbsus** 

Ev'ry promise He is faithful to keep

Ebm7 C

I speak the name no grave could ever hold

Gb

He is greater, He is stronger

Dbsus

He's the God of possible

Chorus

**Transition 2** 

Db Ebm7 Cb

In Jesus name

<u>Bridge</u>

Abm7 Cb2

Come be - lieve it, come re - ceive it

Gb

Oh the power of His

**Dbsus** 

Spirit is now forever yours

Abm7 Cb2

Come be - lieve it, come re - ceive it

Gb

In the mighty name of Jesus

Dbsus Db

All things are possible

Chorus

Tag

Ebm7

I pray for re - vival

Cb2

For restoration of faith

Gb

I pray that the dead will come alive

Dbsus Db Ebm7

In Jesus name, in Jesus name

**Ending** 

(Ebm7) / / | Cb2 / / / | Gb / / / | Db(4)

© 2022 Be Essential Songs, Hulse House Music, David Spencer Songs (Admin by Essential Music Publishing) Centricity Songs, Meaux Mercy, BrentHood Music (Admin by Capitol CMG Publishing). CCLI Song No. 7186326. Unauthorized distribution is prohibited.