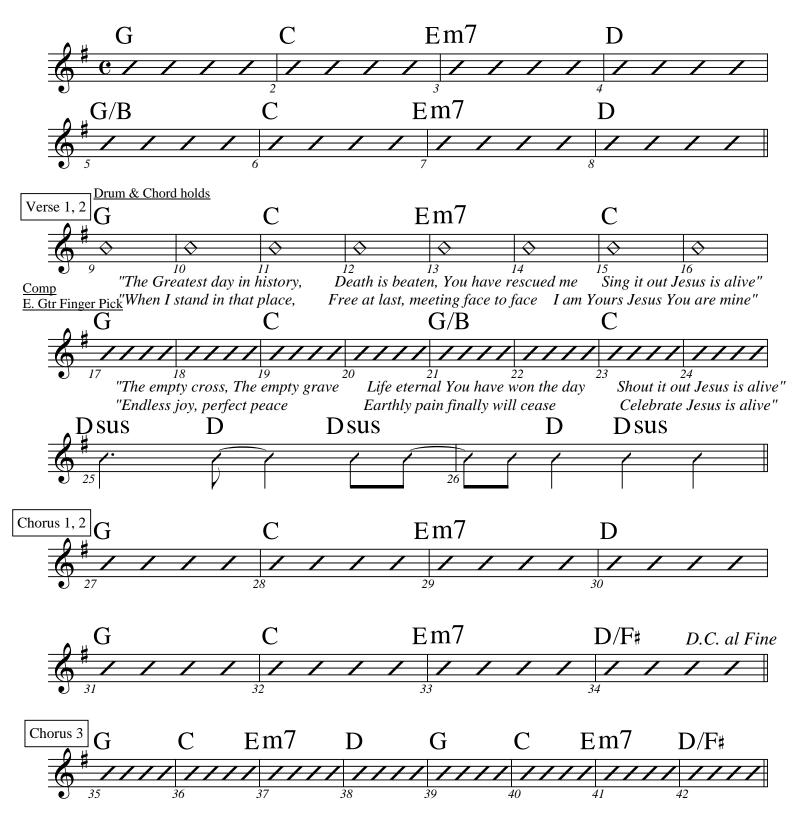

now forever yours

Abm7 Cb2

Come be - lieve it, come re - ceive it

Gb

In the mighty name of Jesus

Dbsus Db

All things are possible

Chorus

Tag

Ebm7

I pray for re - vival

Cb2

For restoration of faith

Gb

I pray that the dead will come alive

Dbsus Db Ebm7

In Jesus name, in Jesus name

**Ending** 

(Ebm7) / / | Cb2 / / / | Gb / / / | Db(4)

© 2022 Be Essential Songs, Hulse House Music, David Spencer Songs (Admin by Essential Music Publishing) Centricity Songs, Meaux Mercy, BrentHood Music (Admin by Capitol CMG Publishing). CCLI Song No. 7186326. Unauthorized distribution is prohibited.



## In Jesus Name (God Of Possible)

www.praisecharts.com/78010 Katy Nichole Key: Gb · Tempo: 72 · Time: 4/4 Page 2 of 2





### **Happy Day**

Straight 8th Rock = 132

Tim Hughes Ben Cantelon