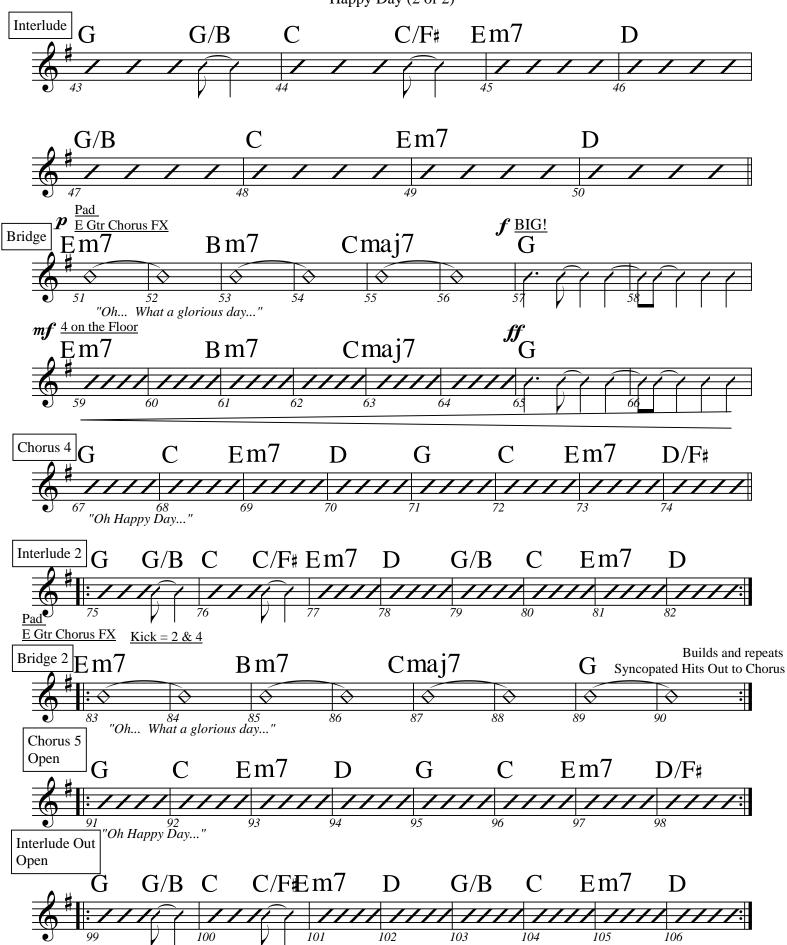

w forever yours

Abm7 Cb2

Come be - lieve it, come re - ceive it

Gb

In the mighty name of Jesus

Dbsus Db

All things are possible

Chorus

Tag

Ebm7

I pray for re - vival

Cb2

For restoration of faith

Gb

I pray that the dead will come alive

Dbsus Db Ebm7

In Jesus name, in Jesus name

**Ending** 

(Ebm7) / / | Cb2 / / / | Gb / / / | Db(4)

© 2022 Be Essential Songs, Hulse House Music, David Spencer Songs (Admin by Essential Music Publishing) Centricity Songs, Meaux Mercy, BrentHood Music (Admin by Capitol CMG Publishing). CCLI Song No. 7186326. Unauthorized distribution is prohibited.



## In Jesus Name (God Of Possible)

www.praisecharts.com/78010 Katy Nichole Key: Gb · Tempo: 72 · Time: 4/4 Page 2 of 2





### **Happy Day**

Straight 8th Rock = 132

Tim Hughes Ben Cantelon